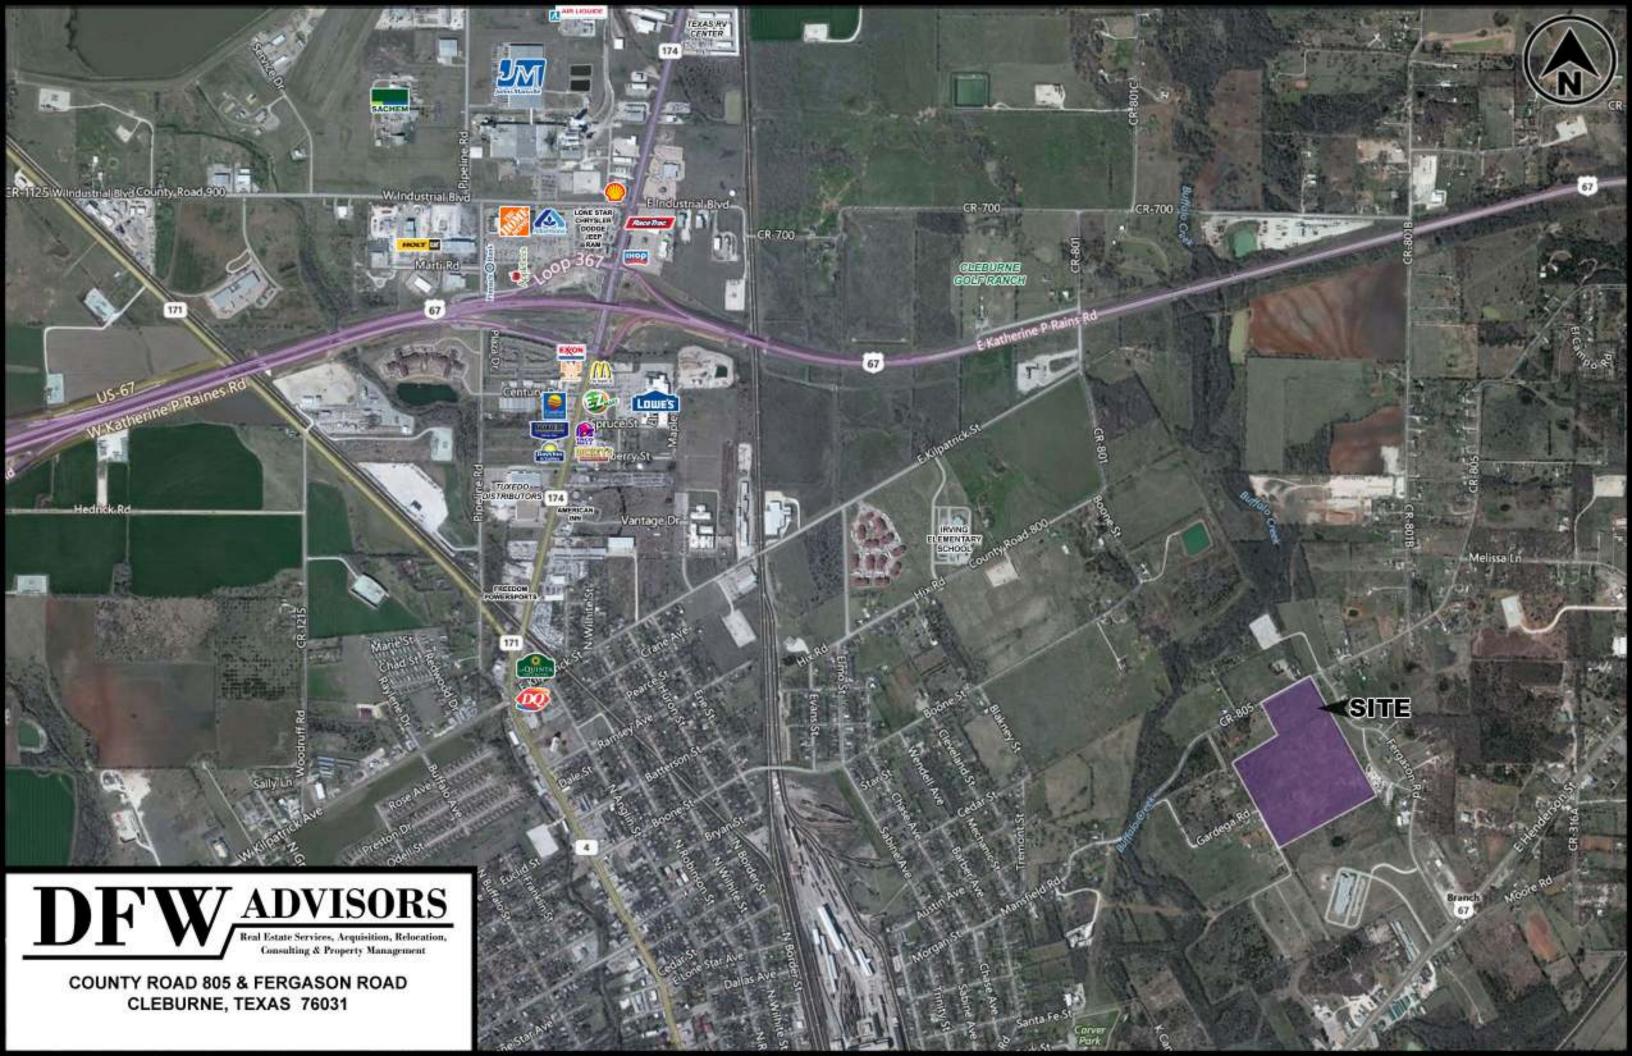

## VACANT LAND FOR SALE

LOCATION: The intersection of CR 805 and Fergason Road, Cleburne, Johnson County, Texas

SIZE: Approximately 43.00 acres

PRICE: \$10,000.00 an acre

Population in Cleburne in 2017 is 30,020. Projected to grow to 40,000 people within the next five years. Johnson County has a population of 155,450 as of 2017 and that is projected to grow as well.