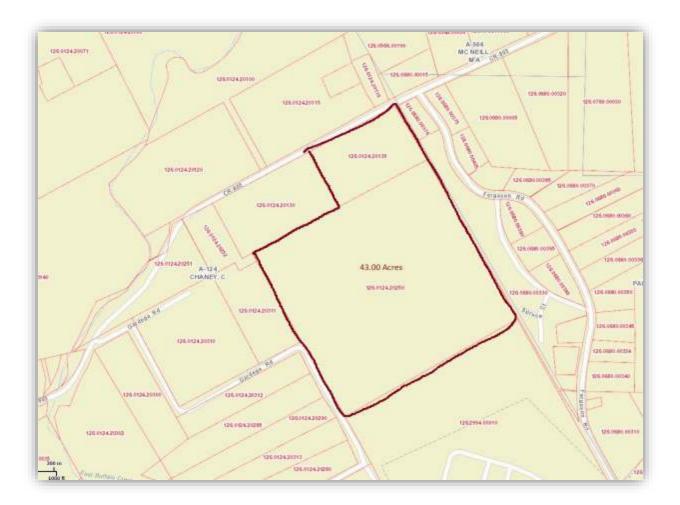

## VACANT LAND FOR SALE

LOCATION: The intersection of CR 805 and Fergason Road, Cleburne, Johnson County, Texas

SIZE: Approximately 43.00 acres

PRICE: \$10,000.00 an acre

Population in Cleburne in 2017 is 30,020. Projected to grow to 40,000 people within the next five years. Johnson County has a population of 155,450 as of 2017 and that is projected to grow as well.