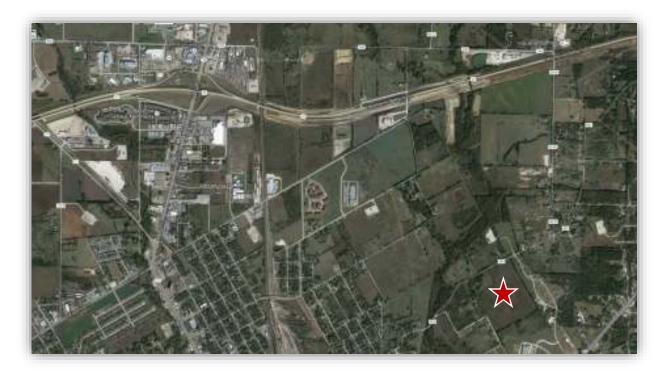

## VACANT LAND FOR SALE

LOCATION: The intersection of CR 805 and Fergason Road, Cleburne, Johnson County, Texas

SIZE: Approximately 43.00 acres

PRICE: \$10,000.00 an acre

Population in Cleburne in 2017 is 30,020. Projected to grow to 40,000 people within the next five years. Johnson County has a population of 155,450 as of 2017 and that is projected to grow as well.