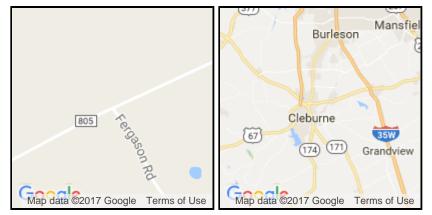

## VACANT LAND FOR SALE

LOCATION: The intersection of CR 805 and Fergason Road, Cleburne, Johnson County, Texas

SIZE: Approximately 43.00 acres

PRICE: \$10,000.00 an acre

Population in Cleburne in 2017 is 30,020. Projected to grow to 40,000 people within the next five years. Johnson County has a population of 155,450 as of 2017 and that is projected to grow as well.

CR 805 and Fergason Road, Cleburne, TX

James L. Falvo <u>jfalvo@dfwa.net</u> Office: 214-750-9898 Cell: 214-801-3969 Andrew Winkelmann <u>andrew@dfwa.net</u> Office: 214-750-9898 Cell: 214-549-7456

## EASI Census 2010 Site Selection Reports & Analysis Detailed Summary

Location: CR 805 & Fergason Road

Address: county road 805 and fergason road, cleburne, tx

Latitude: 32°: 22': 11"

Longitude: -97° : 21' : 51"