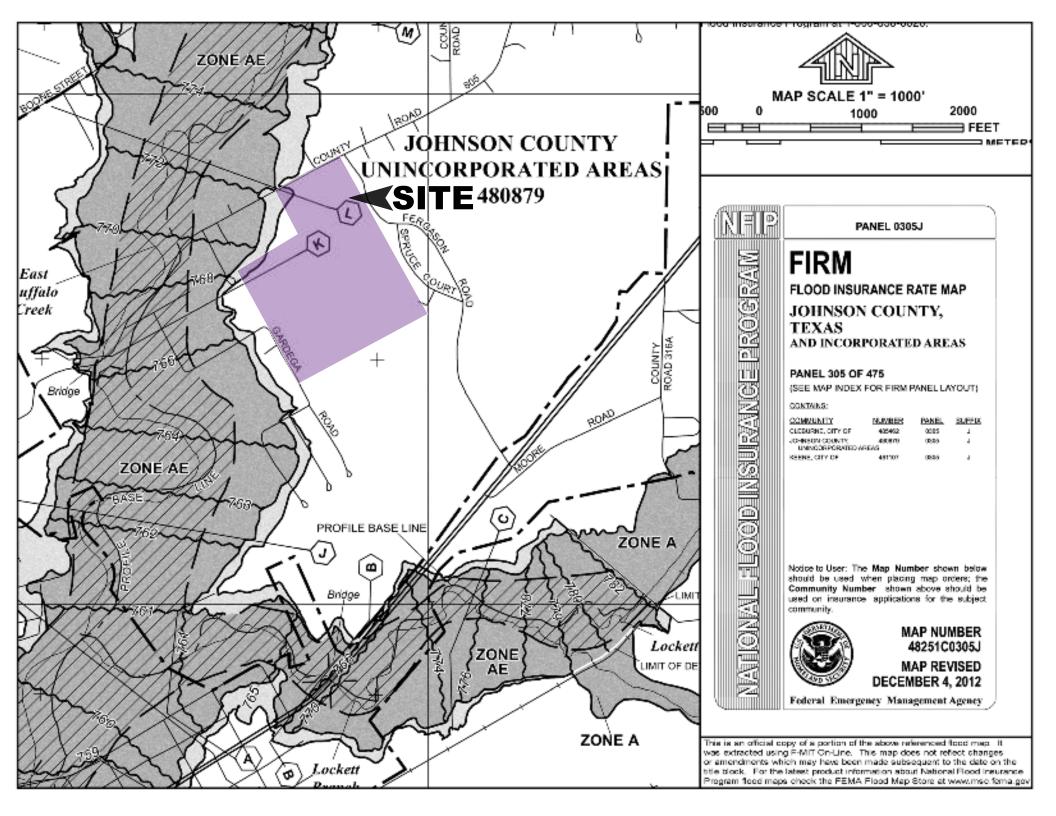

## VACANT LAND FOR SALE

LOCATION: The intersection of CR 805 and Fergason Road, Cleburne, Johnson County, Texas

SIZE: Approximately 43.00 acres

PRICE: \$10,000.00 an acre

Population in Cleburne in 2017 is 30,020. Projected to grow to 40,000 people within the next five years. Johnson County has a population of 155,450 as of 2017 and that is projected to grow as well.